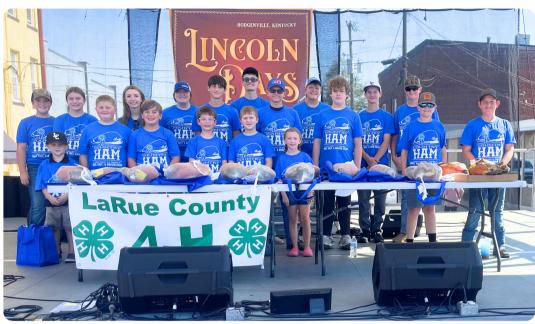

## 4-H Country Ham Project

**OPEN TO 4-H AGE 9-18.** 

## CLOVERBUDS, AND ADULTS \*All country ham participants must be enrolled in 4-H

online for 2024-2025.\*

### COST:

Cloverbuds and Adults: \$50 per ham Regular 4-H members: \$50 per person (reduction in registration fee made possible by the LaRue **County Farm Bureau** Federation)

**Ham Project Registration** Contracts are available from the Extension Office and online at larue.ca.uky.edu/4h-youth development

### **Important Dates**

Registration Deadline: December 8, 2024 Curing Date: Tentatively set for January 20, 2025 **April 2025 - County 4-H Speech Contest** Ham participants are required to present their ham speech at the county level. August 14, 2025 - Ham speeches presented at **State Fair** 