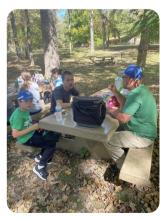

### SOFFIE VERTINE

The 4-H Achievement Trip to **Mammoth Cave was held** recently. Thirty-four participants attended. **Members earned the** invitation by completing their 4-H record book and or awards points from last vear.