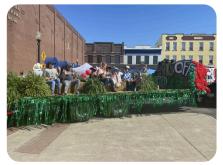

## LINCOLN

THE 4-H WRANGLER'S HORSE CLUB PARTICIPATED IN THE LINCOLN DAYS PARADE AND OPENED UP THEIR FLOAT TO ANYONE IN 4-H WHO WANTED TO PARTICIPATE. THE CLUB WAS AWARDED THE JUDGE'S CHOICE AWARD.

Special thanks to all our cotton candy volunteers at Lincoln Davs. We couldn't do it without you!