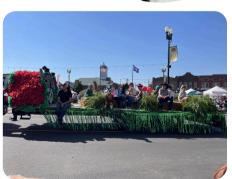

## LINCOLN

THE 4-H WRANGLER'S HORSE CLUB PARTICIPATED IN THE LINCOLN DAYS PARADE AND OPENED UP THEIR FLOAT TO ANYONE IN 4-H WHO WANTED TO PARTICIPATE. THE CLUB WAS AWARDED THE JUDGE'S CHOICE AWARD.

Special thanks to all our cotton candy volunteers at Lincoln Davs. We couldn't do it without you!