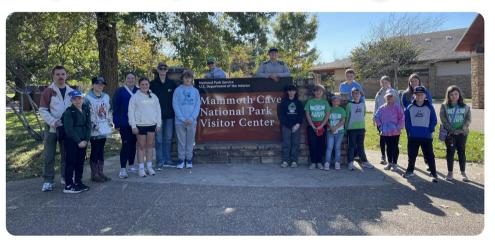

### SOFFIE VERTINE

The 4-H Achievement Trip to **Mammoth Cave was held** recently. Thirty-four participants attended. **Members earned the** invitation by completing their 4-H record book and or awards points from last vear.